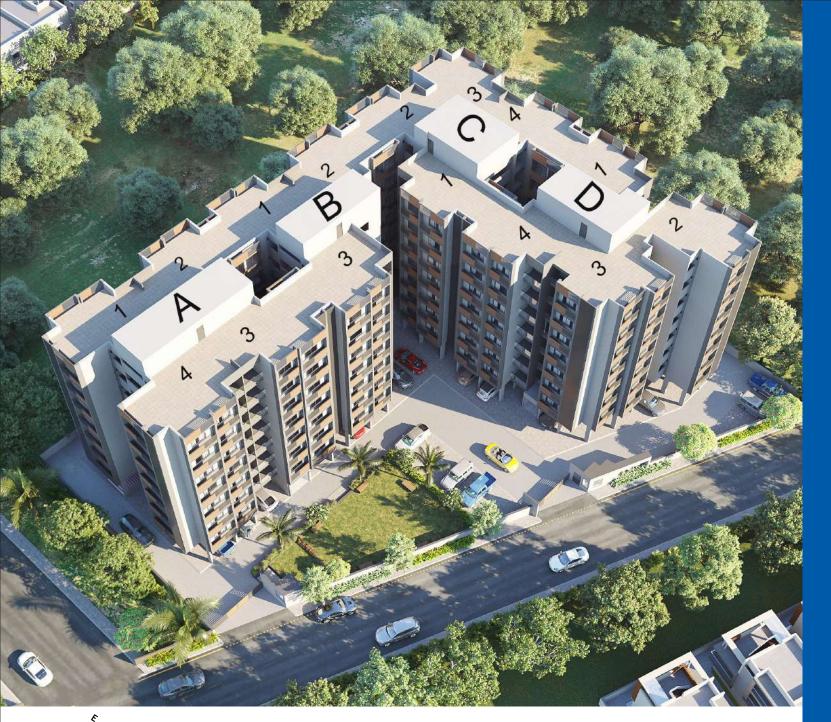

# Luxurious 3 BHK Flat

RERA NO.: PR/GJ/GANDHINAGAR/GANDHINAGAR/OTHERS/RAA08041/100221

A в -C **TYPE - T1 BLOCK - A** UNIT : 2, 3 **BLOCK - B** D UNIT: 1, 2, 3 BLOCK - C UNIT : 1, 2, 4 **BLOCK - D** UNIT : 1, 2 ATT. TOILET BED ROOM BED ROOM BALCONY 4'-0"X6'-0" 12'-0"X11'-0" 8'-0"X4'-11" 10'-0"X10'-2" DINING 9'-5"X6'-8" G. TOILET STORE 2'-0"X5'-0" 4'-0"X6'-9" BED ROOM 10'-0"X11'-0" DRAWING ROOM KITCHEN 10'-5"X16'-5" 7'-3"X9'-9" WASH 4'-7"X5'-8" ŔŔ

Floor Plan

Floor Plan

TYPE - T2 E BLOCK - A UNIT: 1,4 **BLOCK - C UNIT: 3 BLOCK - D** 4 **UNIT : 2** D 3 ATT. TOILET BED ROOM BED ROOM BALCONY 4'-0"X6'-0" 12'-0"X11'-0" 10'-0"X10'-2" 8'-0"X4'-11" BED ROOM 10'-0"X11'-0"  $\odot$ DINING 9'-5"X6'-8" G. TOILET STORE 2'-0"X5'-0" 4'-0"X6'-9" DRAWING ROOM KITCHEN 10'-5"X16'-5" 7'-3"X9'-9" WASH 4'-7"X5'-8" ŇŔ