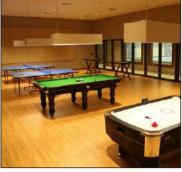

## Salient Features & Amenities

- Dedicated Parking in Basement & Ground Floor
- Full furnished Guest House for Visitors
- Club House with indoor games
- Large Landscape Garden
- R.C.C. Road with Street Light
- Ever Chirping Children Park
- Senior Citizen Area
- Bore Well & Under Ground Water Tank (1.5lakh Ltr.) for 24 Hours water supply
- Two Lifts for Each Block with Power Back-up
- Well Designed Entrance Gate
- 24 hours Security
- CCTV
- Barrier free structure