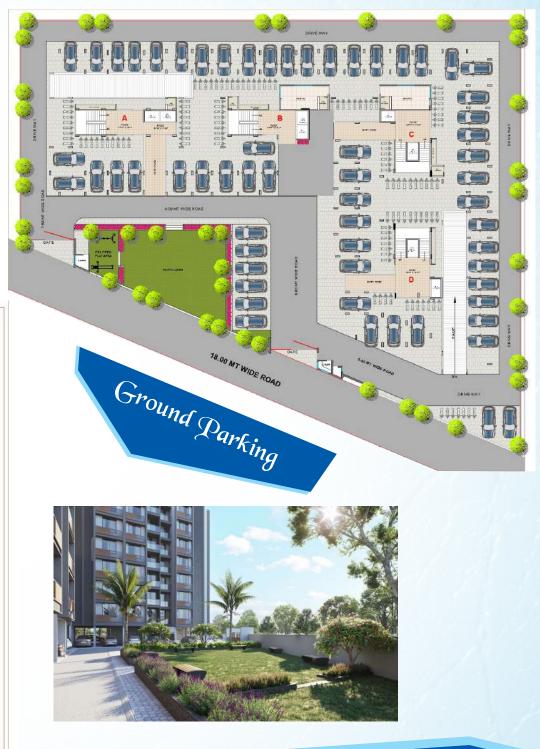

## Salient Features & Amenities

- Dedicated Parking in Basement & Ground Floor
- Full furnished Guest House for Visitors
- Club House with indoor games
- Large Landscape Garden
- R.C.C. Road with Street Light
- Ever Chirping Children Park
- Senior Citizen Area
- Bore Well & Under Ground Water Tank (1.5lakh Ltr.) for 24 Hours water supply
- Two Lifts for Each Block with Power Back-up
- Well Designed Entrance Gate
- 24 hours Security
- CCTV
- Barrier free structure