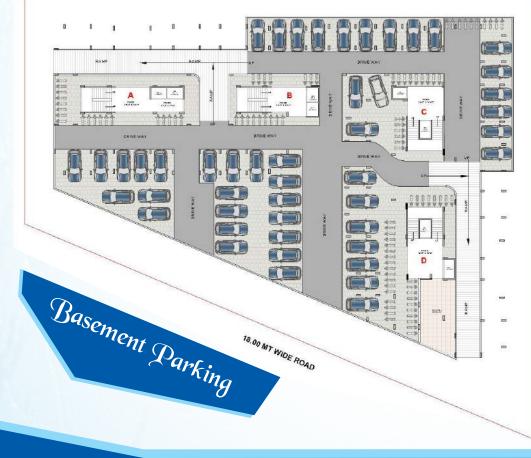

## Salient Features & Amenities

- Dedicated Parking in Basement & Ground Floor
- Full furnished Guest House for Visitors
- Club House with indoor games
- Large Landscape Garden
- R.C.C. Road with Street Light
- Ever Chirping Children Park
- Senior Citizen Area
- Bore Well & Under Ground Water Tank (1.5lakh Ltr.) for 24 Hours water supply
- Two Lifts for Each Block with Power Back-up
- Well Designed Entrance Gate
- 24 hours Security
- CCTV
- Barrier free structure