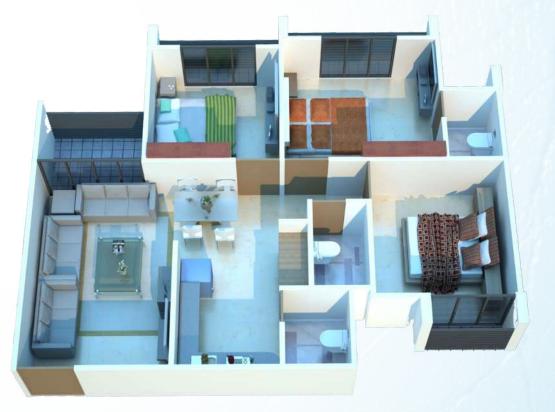

Floor Plan

Floor Plan

TYPE - T2 E BLOCK - A UNIT: 1,4 **BLOCK - C UNIT: 3 BLOCK - D** 4 **UNIT : 2** D 3 ATT. TOILET BED ROOM BED ROOM BALCONY 4'-0"X6'-0" 12'-0"X11'-0" 10'-0"X10'-2" 8'-0"X4'-11" BED ROOM 10'-0"X11'-0"  $\odot$ DINING 9'-5"X6'-8" G. TOILET STORE 2'-0"X5'-0" 4'-0"X6'-9" DRAWING ROOM KITCHEN 10'-5"X16'-5" 7'-3"X9'-9" WASH 4'-7"X5'-8" ŇŔ