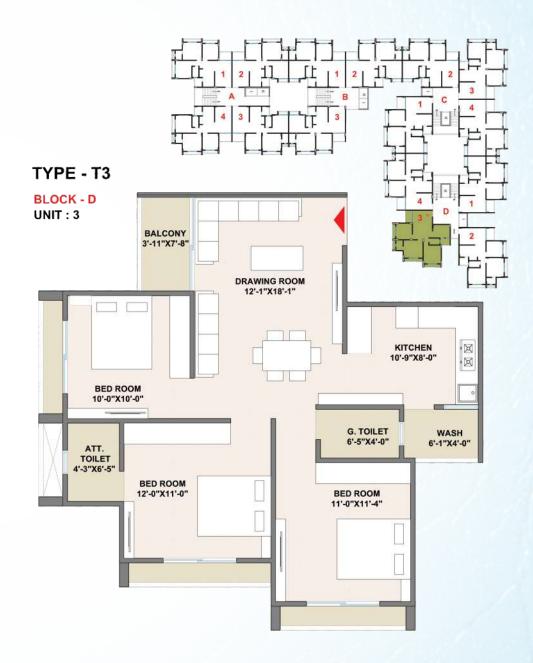

# Luxurious 3 BHK Flat

RERA NO.: PR/GJ/GANDHINAGAR/GANDHINAGAR/OTHERS/RAA08041/100221

A в -C **TYPE - T1 BLOCK - A** UNIT : 2, 3 **BLOCK - B** D UNIT: 1, 2, 3 BLOCK - C UNIT : 1, 2, 4 **BLOCK - D** UNIT : 1, 2 ATT. TOILET BED ROOM BED ROOM BALCONY 4'-0"X6'-0" 12'-0"X11'-0" 8'-0"X4'-11" 10'-0"X10'-2" DINING 9'-5"X6'-8" G. TOILET STORE 2'-0"X5'-0" 4'-0"X6'-9" BED ROOM 10'-0"X11'-0" DRAWING ROOM KITCHEN 10'-5"X16'-5" 7'-3"X9'-9" WASH 4'-7"X5'-8" ŔŔ