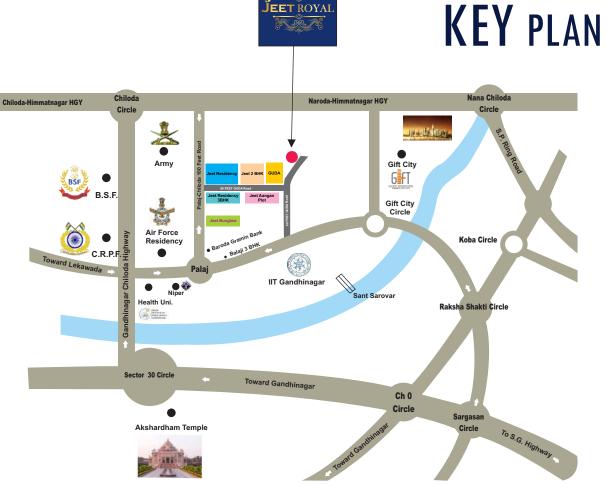

## **Location Advantage**

IIT, Gandhinagar 1 k.m. Air Force, SRPF, Army, BSF 3 k.m. Akshar Dham Temple 4 k.m.

5 k.m. Gift City A'bad International Air Port 18 k.m. Chiloda Circle 3 k.m. **Promoter By : JEET DEVELOPERS** 167/1, Nr. Ramji mandir, Palaj

## Site Address : T.P.-25, F.P.-33, Serve No.401,

Nr. Jeet Residency Opp. IIT Gandhinagar, Palaj

Contact Us : 9558 909090, 8511556444